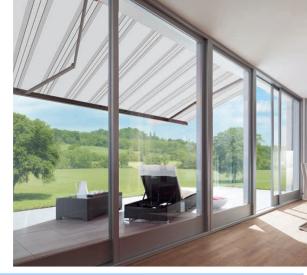

## **Recommended equipment for the Erhardt SD:**

- We recommend the **double awning** with a projection length of up to 170 cm for ideal protection. The double awning gives you not only perfect sun protection even when the sun is low, but also protection from the curios glances of others. With the Soltis fabric collection, you will be able to see out, but others cannot see in.
- We recommend a **motor** with a **remote control** for the best in operating convenience. More safety is provided by the **oscillation sensor** which closes the awning automatically in strong winds.

#### **TIP! Side awning**

The Erhardt side awning protects you from curious glances as well as from wind and the sun when it is low in the sky (glare).