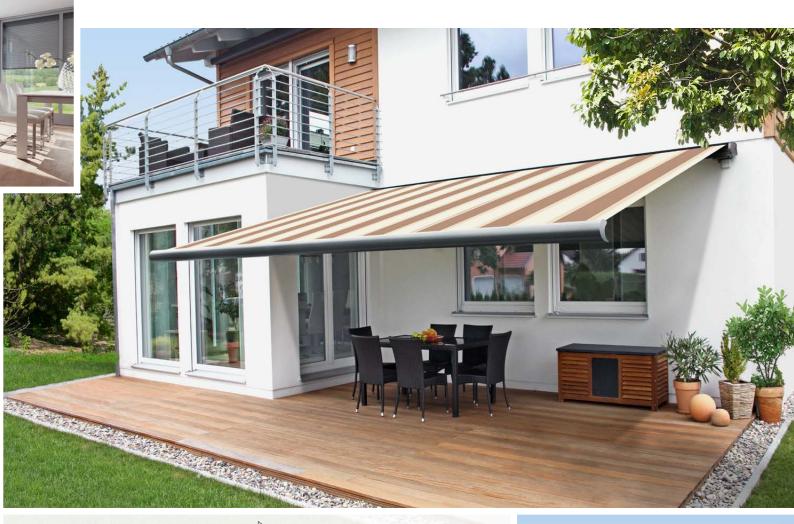

#### ERHARDT SD - The versatile awning for every requirement

- The fabric and the mechanism are perfectly protected within the closed housing of the cassette awning. This ensures ideal protection from the elements.
- The internal gutter is a further sophisticated detail.
- Even with a low-profile installation height of only 15 cm, the ERHARDT SD is characterised by exceptional stability and torsional stiffness.
- The ERHARDT SD is particularly robust making it suitable for larger areas as well.
- The timeless shape of the cassette has a very light and elegant appearance in spite of its high loading capacity.
- A valance can be ordered separately.
- The ERHARDT SD is also available as a double awning. Both the vertical awning and the main awning can be operated either by a crank or a remote control motor.
- Durable materials and high-quality craftsmanship form the basis for sophisticated functionality.
- A large selection of additional equipment: Ask your ERHARDT dealer to get valuable tips.

# ERHARDT SD AT A GLANCE

#### All of the ERHARDT SD features

| Maximum dimensions | 700 cm x 400 cm                                      |
|--------------------|------------------------------------------------------|
|                    | (width x projection length)                          |
|                    | Double awning: 1400 cm x 350 cm                      |
|                    | (width x projection length)                          |
| Cassette awning    | Fabric shaft and mechanism                           |
|                    | completely protected                                 |
| Frame colour       | • White (RAL 9016)                                   |
|                    | <ul> <li>Grey-aluminium structured</li> </ul>        |
|                    | (RAL 9007 finely structured)                         |
|                    | • Anthracite (DB 703)                                |
|                    |                                                      |
| Custom colour      | Any RAL colour is possible                           |
| Fabric designs     | Collection: Sunsilk                                  |
| (over 250 designs) | • Exclusive collection: SUNVAS CASA                  |
|                    | <ul> <li>Classic collection</li> </ul>               |
|                    | <ul> <li>Acrylic collection</li> </ul>               |
|                    | Double awning: Soltis                                |
| Inclination angle  | 5° - 35°                                             |
| Special features   | Cassette height of only 15 cm                        |
|                    | <ul> <li>Exceptionally stable</li> </ul>             |
|                    | (large areas are possible)                           |
|                    | <ul> <li>Available as a double awning</li> </ul>     |
|                    | with a remote control motor                          |
|                    | • Can be coupled                                     |
|                    | <ul> <li>High-quality tilting arm bearing</li> </ul> |