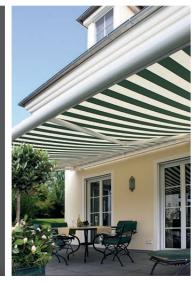

# **ERHARDT SD** THE PERFECT AWNING WITH HIGH-END TECHNOLOGY

#### ERHARDT SD - The versatile awning for every requirement

- The fabric and the mechanism are perfectly protected within the closed housing of the cassette awning. This ensures ideal protection from the elements.
- The internal gutter is a further sophisticated detail.
- Even with a low-profile installation height of only 15 cm, the ERHARDT SD is characterised by exceptional stability and torsional stiffness.
- The ERHARDT SD is particularly robust making it suitable for larger areas as well.
- The timeless shape of the cassette has a very light and elegant appearance in spite of its high loading capacity.
- A valance can be ordered separately.
- The ERHARDT SD is also available as a double awning. Both the vertical awning and the main awning can be operated either by a crank or a remote control motor.
- Durable materials and high-quality craftsmanship form the basis for sophisticated functionality.
- A large selection of additional equipment: Ask your ERHARDT dealer to get valuable tips.