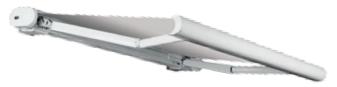

#### ERHARDT SD - The versatile awning for every requirement

- The fabric and the mechanism are perfectly protected within the closed housing of the cassette awning. This ensures ideal protection from the elements.
- The internal gutter is a further sophisticated detail.
- Even with a low-profile installation height of only 15 cm, the ERHARDT SD is characterised by exceptional stability and torsional stiffness.
- The ERHARDT SD is particularly robust making it suitable for larger areas as well.
- The timeless shape of the cassette has a very light and elegant appearance in spite of its high loading capacity.
- A valance can be ordered separately.
- The ERHARDT SD is also available as a double awning. Both the vertical awning and the main awning can be operated either by a crank or a remote control motor.
- Durable materials and high-quality craftsmanship form the basis for sophisticated functionality.
- A large selection of additional equipment: Ask your ERHARDT dealer to get valuable tips.

#### All of the ERHARDT SD features

| Maximum dimensions | 700 cm x 400 cm                                      |
|--------------------|------------------------------------------------------|
|                    | (width x projection length)                          |
|                    | Double awning: 1400 cm x 350 cm                      |
|                    | (width x projection length)                          |
| Cassette awning    | Fabric shaft and mechanism                           |
|                    | completely protected                                 |
| Frame colour       | • White (RAL 9016)                                   |
|                    | <ul> <li>Grey-aluminium structured</li> </ul>        |
|                    | (RAL 9007 finely structured)                         |
|                    | • Anthracite (DB 703)                                |
|                    |                                                      |
| Custom colour      | Any RAL colour is possible                           |
| Fabric designs     | Collection: Sunsilk                                  |
| (over 250 designs) | • Exclusive collection: SUNVAS CASA                  |
|                    | <ul> <li>Classic collection</li> </ul>               |
|                    | <ul> <li>Acrylic collection</li> </ul>               |
|                    | Double awning: Soltis                                |
| Inclination angle  | 5° - 35°                                             |
| Special features   | Cassette height of only 15 cm                        |
|                    | <ul> <li>Exceptionally stable</li> </ul>             |
|                    | (large areas are possible)                           |
|                    | <ul> <li>Available as a double awning</li> </ul>     |
|                    | with a remote control motor                          |
|                    | • Can be coupled                                     |
|                    | <ul> <li>High-quality tilting arm bearing</li> </ul> |