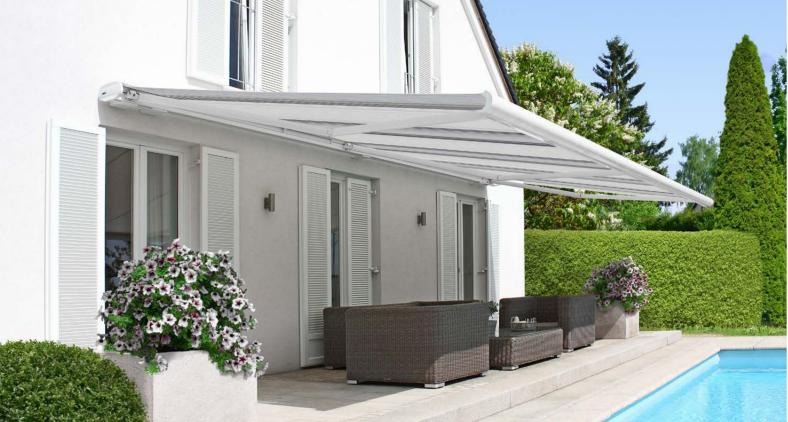

#### ERHARDT SD - The versatile awning for every requirement

- The fabric and the mechanism are perfectly protected within the closed housing of the cassette awning. This ensures ideal protection from the elements.
- The internal gutter is a further sophisticated detail.
- Even with a low-profile installation height of only 15 cm, the ERHARDT SD is characterised by exceptional stability and torsional stiffness.
- The ERHARDT SD is particularly robust making it suitable for larger areas as well.
- The timeless shape of the cassette has a very light and elegant appearance in spite of its high loading capacity.
- A valance can be ordered separately.
- The ERHARDT SD is also available as a double awning. Both the vertical awning and the main awning can be operated either by a crank or a remote control motor.
- Durable materials and high-quality craftsmanship form the basis for sophisticated functionality.
- A large selection of additional equipment: Ask your ERHARDT dealer to get valuable tips.

#### All of the ERHARDT SD features

| Maximum dimensions | 700 cm x 400 cm                                      |
|--------------------|------------------------------------------------------|
|                    | (width x projection length)                          |
|                    | Double awning: 1400 cm x 350 cm                      |
|                    | (width x projection length)                          |
| Cassette awning    | Fabric shaft and mechanism                           |
|                    | completely protected                                 |
| Frame colour       | • White (RAL 9016)                                   |
|                    | <ul> <li>Grey-aluminium structured</li> </ul>        |
|                    | (RAL 9007 finely structured)                         |
|                    | • Anthracite (DB 703)                                |
|                    |                                                      |
| Custom colour      | Any RAL colour is possible                           |
| Fabric designs     | Collection: Sunsilk                                  |
| (over 250 designs) | • Exclusive collection: SUNVAS CASA                  |
|                    | <ul> <li>Classic collection</li> </ul>               |
|                    | <ul> <li>Acrylic collection</li> </ul>               |
|                    | Double awning: Soltis                                |
| Inclination angle  | 5° - 35°                                             |
| Special features   | Cassette height of only 15 cm                        |
|                    | <ul> <li>Exceptionally stable</li> </ul>             |
|                    | (large areas are possible)                           |
|                    | <ul> <li>Available as a double awning</li> </ul>     |
|                    | with a remote control motor                          |
|                    | • Can be coupled                                     |
|                    | <ul> <li>High-quality tilting arm bearing</li> </ul> |