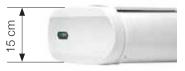

#### ERHARDT SD - The versatile awning for every requirement

- The fabric and the mechanism are perfectly protected within the closed housing of the cassette awning. This ensures ideal protection from the elements.
- The internal gutter is a further sophisticated detail.
- Even with a low-profile installation height of only 15 cm, the ERHARDT SD is characterised by exceptional stability and torsional stiffness.
- The ERHARDT SD is particularly robust making it suitable for larger areas as well.
- The timeless shape of the cassette has a very light and elegant appearance in spite of its high loading capacity.
- A valance can be ordered separately.
- The ERHARDT SD is also available as a double awning. Both the vertical awning and the main awning can be operated either by a crank or a remote control motor.
- Durable materials and high-quality craftsmanship form the basis for sophisticated functionality.
- A large selection of additional equipment: Ask your ERHARDT dealer to get valuable tips.

#### All of the ERHARDT SD features

| Maximum dimensions | 700 cm x 400 cm                                      |
|--------------------|------------------------------------------------------|
|                    | (width x projection length)                          |
|                    | Double awning: 1400 cm x 350 cm                      |
|                    | (width x projection length)                          |
| Cassette awning    | Fabric shaft and mechanism                           |
|                    | completely protected                                 |
| Frame colour       | • White (RAL 9016)                                   |
|                    | <ul> <li>Grey-aluminium structured</li> </ul>        |
|                    | (RAL 9007 finely structured)                         |
|                    | • Anthracite (DB 703)                                |
|                    |                                                      |
| Custom colour      | Any RAL colour is possible                           |
| Fabric designs     | Collection: Sunsilk                                  |
| (over 250 designs) | • Exclusive collection: SUNVAS CASA                  |
|                    | <ul> <li>Classic collection</li> </ul>               |
|                    | <ul> <li>Acrylic collection</li> </ul>               |
|                    | Double awning: Soltis                                |
| Inclination angle  | 5° - 35°                                             |
| Special features   | Cassette height of only 15 cm                        |
|                    | <ul> <li>Exceptionally stable</li> </ul>             |
|                    | (large areas are possible)                           |
|                    | <ul> <li>Available as a double awning</li> </ul>     |
|                    | with a remote control motor                          |
|                    | • Can be coupled                                     |
|                    | <ul> <li>High-quality tilting arm bearing</li> </ul> |

Cassette height

For more information, see www.erhardt-markisen.de