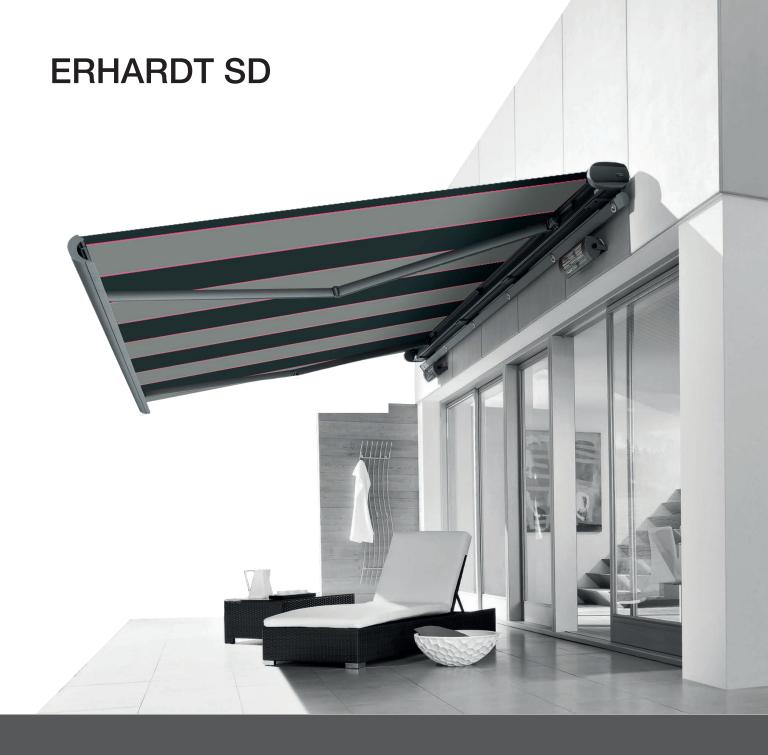

# **ERHARDT SD** THE PERFECT AWNING WITH HIGH-END TECHNOLOGY

#### ERHARDT SD - The versatile awning for every requirement

- The fabric and the mechanism are perfectly protected within the closed housing of the cassette awning. This ensures ideal protection from the elements.
- The internal gutter is a further sophisticated detail.
- Even with a low-profile installation height of only 15 cm, the ERHARDT SD is characterised by exceptional stability and torsional stiffness.
- The ERHARDT SD is particularly robust making it suitable for larger areas as well.
- The timeless shape of the cassette has a very light and elegant appearance in spite of its high loading capacity.
- A valance can be ordered separately.
- The ERHARDT SD is also available as a double awning. Both the vertical awning and the main awning can be operated either by a crank or a remote control motor.
- Durable materials and high-quality craftsmanship form the basis for sophisticated functionality.
- A large selection of additional equipment: Ask your ERHARDT dealer to get valuable tips.

#### **Optional additional features of the ERHARDT SD**

- Motor (optionally with wireless remote control) (tip!)
- Automatic wind and sun sensors
- Wireless oscillation sensor (tip!)
- Lighting rail (optionally dimmable)
- Infrared heater (including wireless level control)
- Awning fabric with welding adhesive technology
- Available as a double awning with a remote control motor (tip!)
- With optional valance